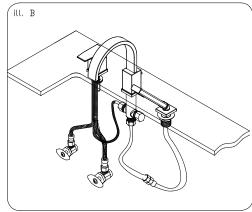

#### Valve and water supply connection

Connect hot and cold valves to the (2) corresponding water supply lines using flexible connectors and tighten. (ill.B)