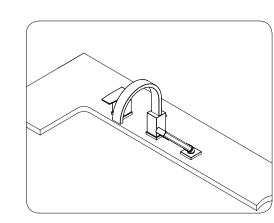

# Hand shower holder installation

Unscrew the locknut and take off metal ①

and rubber washers.

Insert the hand shower holder in the hole making sure to place the o-ring underneath the fix holder. From under, screw the rubber and metal washers, as well as the retainer ring to the holder in place.

Connect the hose to the hand shower hole, making sure that the rubber washer is in place. From above, slide the hose through the holder to sit the hand shower on its base.