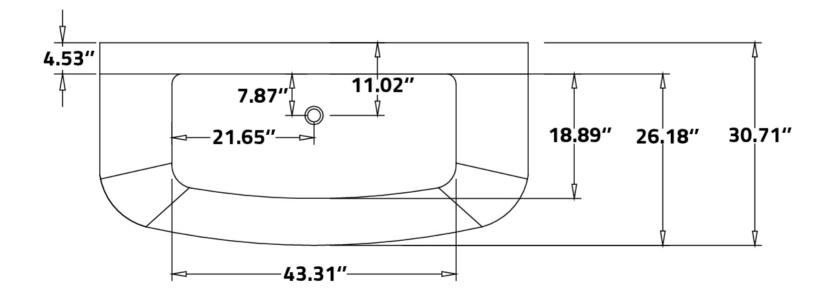

FR-AZ473 Installation Guide

For more information visit www.ANZZI.com or call 1-844-44-ANZZI

# NITE 3 PC SINGLE LEVER ROMAN TUB FILLER FAUCET W/TRANSFER VALVE

## **DIMENSIONS**



■ For Reference only (unit = mm[inch])

# **FAUCET MAINTENANCE**





## **CARE INSTRUCTIONS**

To keep your faucet looking its best, please follow these simple care instructions:

### **DO:**

- 1. Remove as much surface dirt and film using clear water and a soft cotton cloth.
- 2. Use any of the following to remove tough surface film and build-up:
  - Mild liquid detergent
  - Non-acidic, non-abrasive gentle liquid cleanser
    Non-abrasive liquid polisher.
- Once clean, rinse faucet with clear water to thoroughly remove cleaner or polish and blot dry with soft cotton cloth.

## DO NOT:

- 1. Use abrasive