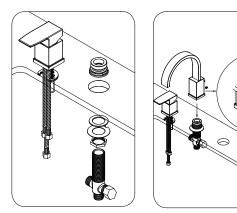

#### Valve and water supply connection

Connect hot and cold valves to the (2) corresponding water supply lines using flexible connectors and tighten. (ill.B)

#### Testing connections

WARNING: Remove aerator before testing connections. Place the appropriate wrench on the flat edges and unfasten. Use a cloth to not damage the part. Do not overtighten.

Verify that there are no leaks by slowly opening the hot and cold water. In case of a leak, shut off the water supply and tighten connectors 1/4 turn using the appropriate tool. Repeat if necessary.