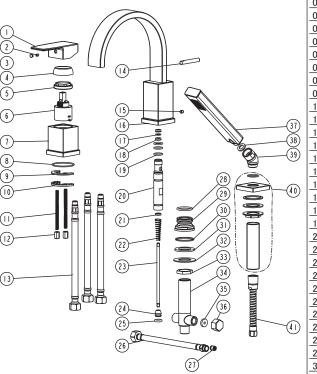

# **EXPLODED DRAWING**

Please read the followings before installing and usage.

| NO.      Part No      Part Desc      Gty        01      CTHZ0340      HANDLE      1        02      CTST0117      SCREW      1        03      CTCP0072      CAP      1        04      CTCB0185      COVER      1        05      CTKB0065      RETAINER      1        06      ATBA0042      CARTRIDGE      1        07      CTYB0692      BODY      1        08      CTRR0085      O-RING      1        09      CTWR0282      GASKET      1        10      CTWT0071      GASKET      1        11      CTST013      SCREW      2        12      CTNB0321      NUT      2        13      ATBP0312      HOSE      3        14      CTMB0588      PULL-ROD      1        15      CTST0153      SCREW      1        16      ATBF0195      SPOUT      1        17      CTWB0048      WASHER      1        18      CTRR0138      SEAL      2 <th></th> <th></th> <th></th> <th></th>                      |     |          |             |     |
|--------------------------------------------------------------------------------------------------------------------------------------------------------------------------------------------------------------------------------------------------------------------------------------------------------------------------------------------------------------------------------------------------------------------------------------------------------------------------------------------------------------------------------------------------------------------------------------------------------------------------------------------------------------------------------------------------------------------------------------------------------------------------------------------------------------------------------------------------------------------------------------------------|-----|----------|-------------|-----|
| 02      CTST0117      SCREW      1        03      CTCP0072      CAP      1        04      CTCB0185      COVER      1        05      CTKB0065      RETAINER      1        06      ATBA0042      CARTRIDGE      1        07      CTYB0692      BODY      1        08      CTRR0085      O-RING      1        09      CTWR0282      GASKET      1        10      CTWT0071      GASKET      1        11      CTST013      SCREW      2        12      CTNB0321      NUT      2        13      ATBP0312      HOSE      3        14      CTMB0588      PULL-ROD      1        15      CTST0153      SCREW      1        16      ATBF0312      HOSE      3        20      CTRB048      SHANK      1        21      CTRP0067      RING      1        22      CTB1077      SPRING      1        23      CTMB0593      ROD      1                                                                          | NO. |          | Part Desc   | Qty |
| 03      CTCP0072      CAP      1        04      CTCB0185      COVER      1        05      CTKB0065      RETAINER      1        06      ATBA0042      CARTRIDGE      1        07      CTYB0692      BODY      1        08      CTRR0085      O-RING      1        09      CTWR0282      GASKET      1        10      CTWT0071      GASKET      1        11      CTST0013      SCREW      2        12      CTNB0321      NUT      2        13      ATBP0312      HOSE      3        14      CTMB0588      PULL-ROD      1        15      CTST0153      SCREW      1        16      ATBF0195      SPOUT      1        17      CTWB0048      WASHER      1        18      CTRR0138      SEAL      2        19      CTR0067      RING      1        22      CTB10077      SPRING      1        23      CTMB0593      ROD      1 <tr< td=""><td>01</td><td></td><td></td><td>1</td></tr<>              | 01  |          |             | 1   |
| 04      CTCB0185      COVER      1        05      CTKB0065      RETAINER      1        06      ATBA0042      CARTRIDGE      1        07      CTYB0692      BODY      1        08      CTRR0085      O-RING      1        09      CTWR0282      GASKET      1        10      CTWT0071      GASKET      1        11      CTST013      SCREW      2        12      CTNB0321      NUT      2        13      ATBP0312      HOSE      3        14      CTMB0588      PULL-ROD      1        15      CTST0153      SCREW      1        16      ATBF0195      SPOUT      1        17      CTWB0048      WASHER      1        18      CTRR0138      SEAL      2        20      CTB0067      RING      1        21      CTRR0139      O-RING      1        22      CTB0133      BASE      1        25      CTRR0139      O-RING      1   <                                                                 | 02  | CTST0117 |             | 1   |
| 05      CTKB0065      RETAINER      1        06      ATBA0042      CARTRIDGE      1        07      CTYB0692      BODY      1        08      CTRR0085      O-RING      1        09      CTWR0282      GASKET      1        10      CTWT0071      GASKET      1        11      CTST013      SCREW      2        12      CTNB0321      NUT      2        13      ATBP0312      HOSE      3        14      CTMB0588      PULL-ROD      1        15      CTST0153      SCREW      1        16      ATBF0195      SPOUT      1        17      CTWB0048      WASHER      1        18      CTRR0138      SEAL      2        20      CTB0067      RING      1        22      CTB10077      SPRING      1        23      CTM80593      ROD      1        24      CTDB0133      BASE      1        25      CTRR0137      O-RING      1 <t< td=""><td>03</td><td>CTCP0072</td><td></td><td>1</td></t<>       | 03  | CTCP0072 |             | 1   |
| O6      ATBA0042      CARTRIDGE      1        07      CTYB0692      BODY      1        08      CTRR0085      O-RING      1        09      CTWR0282      GASKET      1        10      CTWT0071      GASKET      1        11      CTST0013      SCREW      2        12      CTNB0321      NUT      2        13      ATBP0312      HOSE      3        14      CTMB0588      PULL-ROD      1        15      CTST0153      SCREW      1        16      ATBF0195      SPOUT      1        17      CTWB0048      WASHER      1        18      CTRR0138      SEAL      2        19      CTRP0067      RING      1        22      CTB10077      SPRING      1        23      CTMB0593      ROD      1        24      CTDB0133      BASE      1        25      CTRR0139      O-RING      1        29      CTDB0131      SEAT      1                                                                        | 04  | CTCB0185 | COVER       | 1   |
| O7      CTYB0692      BODY      1        08      CTRR0085      O-RING      1        09      CTWR0282      GASKET      1        10      CTWT0071      GASKET      1        11      CTST0013      SCREW      2        12      CTNB0321      NUT      2        13      ATBP0312      HOSE      3        14      CTMB0588      PULL-ROD      1        15      CTST0153      SCREW      1        16      ATBF0195      SPOUT      1        17      CTWB0048      WASHER      1        18      CTRR0138      SEAL      2        19      CTRR0082      O-RING      1        21      CTRP0067      RING      1        22      CTB10077      SPRING      1        23      CTMB0593      ROD      1        24      CTDB0133      BASE      1        25      CTRR0137      O-RING      1        29      CTDB0131      SEAT      1                                                                           | 05  | CTKB0065 | RETAINER    | 1   |
| 08      CTRR0085      O-RING      1        09      CTWR0282      GASKET      1        10      CTWR0282      GASKET      1        11      CTST0013      SCREW      2        12      CTNB0321      NUT      2        13      ATBP0312      HOSE      3        14      CTMB0588      PULL-ROD      1        15      CTST0153      SCREW      1        16      ATBF0195      SPOUT      1        17      CTWB0048      WASHER      1        18      CTRR0138      SEAL      2        19      CTRR0082      O-RING      1        21      CTBP0067      RING      1        22      CTBT0077      SPRING      1        23      CTMB0593      ROD      1        24      CTDB0133      BASE      1        25      CTRR0137      O-RING      1        24      CTDB0131      SEAT      1        29      CTDB0131      SEAT      1                                                                           | 06  | ATBA0042 | CARTRIDGE   | 1   |
| O9      CTWR0282      GASKET      1        10      CTWR0282      GASKET      1        11      CTWT0071      GASKET      1        11      CTST013      SCREW      2        12      CTNB0321      NUT      2        13      ATBP0312      HOSE      3        14      CTMB0588      PULL-ROD      1        15      CTST0153      SCREW      1        16      ATBF0195      SPOUT      1        17      CTWB0048      WASHER      1        18      CTRR0138      SEAL      2        19      CTRR0082      O-RING      3        20      CTPB0468      SHANK      1        21      CTRP0067      RING      1        22      CTBT0077      SPRING      1        23      CTMB0593      ROD      1        24      CTDB0133      BASE      1        25      CTRR0137      O-RING      1        29      CTDB0131      SEAT      1                                                                           | 07  | CTYB0692 | BODY        | 1   |
| ID      CTWT0071      GASKET      I        11      CTST0013      SCREW      2        12      CTNB0321      NUT      2        13      ATBP0312      HOSE      3        14      CTMB0588      PULL-ROD      1        15      CTST0153      SCREW      1        16      ATBF0195      SPOUT      1        17      CTWB0048      WASHER      1        18      CTRR0138      SEAL      2        19      CTRR0082      O-RING      3        20      CTPB0468      SHANK      1        21      CTRP0067      RING      1        22      CTBT0077      SPRING      1        23      CTMB0593      ROD      1        24      CTDB0133      BASE      1        25      CTRR0137      O-RING      1        27      ATBA0100      CHECK VALVE      1        28      CTWR0131      SEAT      1        30      CTWR0217      WASHER      1                                                                     | 08  | CTRR0085 | O-RING      | 1   |
| 11      CTST0013      SCREW      2        12      CTNB0321      NUT      2        13      ATBP0312      HOSE      3        14      CTMB0588      PULL-ROD      1        15      CTST0153      SCREW      1        16      ATBF0195      SPOUT      1        17      CTWB0048      WASHER      1        18      CTRR0138      SEAL      2        19      CTRR0082      O-RING      3        20      CTPB0468      SHANK      1        21      CTRP0067      RING      1        22      CTBT0077      SPRING      1        23      CTMB0593      ROD      1        24      CTDB0133      BASE      1        25      CTRR0137      O-RING      1        24      CTDB0131      BEAT      1        27      ATBA0100      CHECK VALVE      1        28      CTWR017      WASHER      1        30      CTWR0217      WASHER      1 <t< td=""><td>09</td><td>CTWR0282</td><td>GASKET</td><td>1</td></t<> | 09  | CTWR0282 | GASKET      | 1   |
| 12      CTNB0321      NUT      2        13      ATBP0312      HOSE      3        14      CTMB0588      PULL-ROD      1        15      CTST0153      SCREW      1        16      ATBF0195      SPOUT      1        17      CTWB0048      WASHER      1        18      CTRR0138      SEAL      2        19      CTRR0082      O-RING      3        20      CTPB0468      SHANK      1        21      CTRP0067      RING      1        22      CTBT0077      SPRING      1        23      CTMB0593      ROD      1        24      CTDB0133      BASE      1        25      CTRR0137      O-RING      1        24      CTDB0131      SEAT      1        27      ATBA0100      CHECK VALVE      1        28      CTRR0137      O-RING      1        29      CTDB0131      SEAT      1        30      CTWR0217      WASHER      1 <t< td=""><td>10</td><td>CTWT0071</td><td>GASKET</td><td></td></t<>  | 10  | CTWT0071 | GASKET      |     |
| 13      ATBP0312      HOSE      3        14      CTMB0588      PULL-ROD      1        15      CTST0153      SCREW      1        16      ATBF0195      SPOUT      1        17      CTWB0048      WASHER      1        18      CTRR0138      SEAL      2        19      CTRR0082      O-RING      3        20      CTPB0468      SHANK      1        21      CTRP0067      RING      1        22      CTBT0077      SPRING      1        23      CTMB0593      ROD      1        24      CTDB0133      BASE      1        25      CTRR0139      O-RING      1        24      CTDB0131      BEAT      1        27      ATBA0100      CHECK VALVE      1        28      CTRR0137      O-RING      1        29      CTDB0131      SEAT      1        30      CTWR0217      WASHER      1        31      CTWR0088      WASHER      1                                                                   | 11  | CTST0013 | SCREW       | 2   |
| 14      CTMB0588      PULL-ROD      1        15      CTST0153      SCREW      1        16      ATBF0195      SPOUT      1        17      CTWB0048      WASHER      1        18      CTRR0138      SEAL      2        19      CTRR0082      O-RING      3        20      CTPB0468      SHANK      1        21      CTRP0067      RING      1        22      CTBT0077      SPRING      1        23      CTMB0593      ROD      1        24      CTDB0133      BASE      1        25      CTRR0139      O-RING      1        24      CTDB0131      BEAT      1        27      ATBA0100      CHECK VALVE      1        28      CTRR0137      O-RING      1        29      CTDB0131      SEAT      1        30      CTWR0060      WASHER      1        31      CTWR017      WASHER      1        32      CTWR0088      WASHER      1                                                                  | 12  | CTNB0321 | NUT         | 2   |
| 15      CTST0153      SCREW      1        16      ATBF0195      SPOUT      1        17      CTWB0048      WASHER      1        18      CTRR0138      SEAL      2        19      CTRR0082      O-RING      3        20      CTPB0468      SHANK      1        21      CTRP0067      RING      1        22      CTBT0077      SPRING      1        23      CTMB0593      ROD      1        24      CTDB0133      BASE      1        25      CTRR0139      O-RING      1        26      ATBP0311      HOSE      1        27      ATBA0100      CHECK VALVE      1        28      CTRR0137      O-RING      1        29      CTDB0131      SEAT      1        30      CTWR0217      WASHER      1        31      CTWR038      WASHER      1        33      CTNB0156      NUT      1        34      CTPB0188      SHANK      1                                                                        | 13  | ATBP0312 |             | 3   |
| 15      CTST0153      SCREW      1        16      ATBF0195      SPOUT      1        17      CTWB0048      WASHER      1        18      CTRR0138      SEAL      2        19      CTRR0082      O-RING      3        20      CTPB0468      SHANK      1        21      CTRP0067      RING      1        22      CTBT0077      SPRING      1        23      CTMB0593      ROD      1        24      CTDB0133      BASE      1        25      CTRR0139      O-RING      1        26      ATBP0311      HOSE      1        27      ATBA0100      CHECK VALVE      1        28      CTRR0137      O-RING      1        29      CTDB0131      SEAT      1        30      CTWR0217      WASHER      1        31      CTWR038      WASHER      1        33      CTNB0156      NUT      1        34      CTPB0188      SHANK      1                                                                        | 14  | CTMB0588 | PULL-ROD    | 1   |
| 17      CTWB0048      WASHER      1        18      CTRR0138      SEAL      2        19      CTRR0082      O-RING      3        20      CTPB0468      SHANK      1        21      CTRP0067      RING      1        22      CTB10077      SPRING      1        23      CTMB0593      ROD      1        24      CTDB0133      BASE      1        25      CTRR0139      O-RING      1        26      ATBP0311      HOSE      1        27      ATBA0100      CHECK VALVE      1        28      CTRR0137      O-RING      1        29      CTDB0131      SEAT      1        30      CTWR0060      WASHER      1        31      CTWR0217      WASHER      1        32      CTWR038      WASHER      1        33      CTNB0148      SHANK      1        35      CTW0088      WASHER      1        36      CTTB0014      STOP      1 <t< td=""><td>15</td><td>CTST0153</td><td></td><td>1</td></t<>       | 15  | CTST0153 |             | 1   |
| 18      CTRR0138      SEAL      2        19      CTRR0082      O-RING      3        20      CTPB0468      SHANK      1        21      CTRP0067      RING      1        22      CTBT0077      SPRING      1        23      CTMB0593      ROD      1        24      CTDB0133      BASE      1        25      CTRR0139      O-RING      1        26      ATBP0311      HOSE      1        27      ATBA0100      CHECK VALVE      1        28      CTRR0137      O-RING      1        29      CTDB0131      SEAT      1        30      CTWR0217      WASHER      1        31      CTWR0217      WASHER      1        32      CTWR038      WASHER      1        33      CTWR088      WASHER      1        35      CTWR088      WASHER      1        36      CTTB0014      STOP      1        37      ATB20245      SHOWER      1 <t< td=""><td>16</td><td>ATBF0195</td><td>SPOUT</td><td>1</td></t<>  | 16  | ATBF0195 | SPOUT       | 1   |
| 19      CTRR0082      O-RING      3        20      CTPB0468      SHANK      1        21      CTRP0067      RING      1        22      CTBT0077      SPRING      1        23      CTMB0593      ROD      1        24      CTDB0133      BASE      1        25      CTRR0139      O-RING      1        26      ATBP0311      HOSE      1        26      ATBP0311      HOSE      1        27      ATBA0100      CHECK VALVE      1        28      CTRR0137      O-RING      1        29      CTDB0131      SEAT      1        30      CTWR0217      WASHER      1        31      CTWR0217      WASHER      1        32      CTWR038      WASHER      1        33      CTWR088      WASHER      1        34      CTPB014      STOP      1        37      ATB20245      SHOWER      1        38      CTWR0341      WASHER      1 <t< td=""><td>17</td><td>CTWB0048</td><td>WASHER</td><td>1</td></t<> | 17  | CTWB0048 | WASHER      | 1   |
| 20      CTPB0468      SHANK      1        21      CTRP0067      RING      1        22      CTBT0077      SPRING      1        23      CTMB0593      ROD      1        24      CTDB0133      BASE      1        25      CTRR0139      O-RING      1        26      ATBP0311      HOSE      1        27      ATBA0100      CHECK VALVE      1        28      CTRR0137      O-RING      1        29      CTDB0131      SEAT      1        30      CTWR0060      WASHER      1        31      CTWR0217      WASHER      1        32      CTWR038      WASHER      1        33      CTNB0156      NUT      1        34      CTPB0188      SHANK      1        36      CTWR0088      WASHER      1        37      ATBE0245      SHOWER      1        38      CTWR0341      WASHER      1        39      ATBL0026      CONNECTOR      1                                                                 | 18  | CTRR0138 | SEAL        | 2   |
| 21      CTRP0067      RING      1        22      CTBT0077      SPRING      1        23      CTMB0593      ROD      1        24      CTDB0133      BASE      1        25      CTRR0139      O-RING      1        26      ATBP0311      HOSE      1        27      ATBA0100      CHECK VALVE      1        28      CTRR0137      O-RING      1        29      CTDB0131      SEAT      1        30      CTWR0060      WASHER      1        31      CTWR0217      WASHER      1        32      CTWR0038      WASHER      1        33      CTNB0156      NUT      1        34      CTPB0188      SHANK      1        35      CTWR0088      WASHER      1        36      CTWR0341      WASHER      1        38      CTWR0341      WASHER      1        39      ATBL0026      CONNECTOR      1        40      ATBD0080      HOLDER      1                                                               | 19  | CTRR0082 | O-RING      | 3   |
| 22      CTBT0077      SPRING      1        23      CTMB0593      ROD      1        24      CTDB0133      BASE      1        25      CTRR0139      O-RING      1        26      ATBP0311      HOSE      1        27      ATBA0100      CHECK VALVE      1        28      CTRR0137      O-RING      1        29      CTDB0131      SEAT      1        30      CTWR0060      WASHER      1        31      CTWR0217      WASHER      1        32      CTWR0038      WASHER      1        33      CTNB0156      NUT      1        34      CTPB0188      SHANK      1        35      CTWR0088      WASHER      1        36      CTWR0341      WASHER      1        38      CTWR0341      WASHER      1        39      ATBL0026      CONNECTOR      1        40      ATBD0080      HOLDER      1                                                                                                        | 20  | CTPB0468 | SHANK       | 1   |
| 23      CTMB0593      ROD      1        24      CTDB0133      BASE      1        25      CTRR0139      O-RING      1        26      ATBP0311      HOSE      1        27      ATBA0100      CHECK VALVE      1        28      CTRR0137      O-RING      1        29      CTDB0131      SEAT      1        30      CTWR0060      WASHER      1        31      CTWR0217      WASHER      1        32      CTNB0156      NUT      1        33      CTNB0156      NUT      1        34      CTPB0188      SHANK      1        35      CTW038      WASHER      1        36      CTTB0014      STOP      1        37      ATBE0245      SHOWER      1        38      CTWR0341      WASHER      1        39      ATBL0026      CONNECTOR      1        40      ATBD0080      HOLDER      1                                                                                                               | 21  | CTRP0067 | RING        | 1   |
| 24      CTDB0133      BASE      1        25      CTRR0139      O-RING      1        26      ATBP0311      HOSE      1        27      ATBA0100      CHECK VALVE      1        28      CTRR0137      O-RING      1        29      CTDB0131      SEAT      1        30      CTWR0060      WASHER      1        31      CTWR0217      WASHER      1        32      CTW1038      WASHER      1        33      CTNB0156      NUT      1        34      CTPB0188      SHANK      1        35      CTW038      WASHER      1        36      CTTB0014      STOP      1        37      ATBE0245      SHOWER      1        38      CTWR0341      WASHER      1        39      ATBL0026      CONNECTOR      1        40      ATBD0080      HOLDER      1                                                                                                                                                     | 22  | CTBT0077 | SPRING      | 1   |
| 25      CTRR0139      O-RING      1        26      ATBP0311      HOSE      1        27      ATBA0100      CHECK VALVE      1        28      CTRR0137      O-RING      1        29      CTDB0131      SEAT      1        30      CTWR0060      WASHER      1        31      CTWR0217      WASHER      1        32      CTNB0156      NUT      1        33      CTNB0156      NUT      1        34      CTPB0188      SHANK      1        35      CTW0038      WASHER      1        36      CTTB0014      STOP      1        37      ATBE0245      SHOWER      1        38      CTWR0341      WASHER      1        39      ATBL0026      CONNECTOR      1        40      ATBD0080      HOLDER      1                                                                                                                                                                                               | 23  | CTMB0593 | ROD         | 1   |
| 26      ATBP0311      HOSE      1        27      ATBA0100      CHECK VALVE      1        28      CTRR0137      O-RING      1        29      CTDB0131      SEAT      1        30      CTWR0060      WASHER      1        31      CTWR0217      WASHER      1        32      CTNB0156      NUT      1        33      CTNB0156      NUT      1        34      CTPB0188      SHANK      1        35      CTW0088      WASHER      1        36      CTTB0014      STOP      1        37      ATBE0245      SHOWER      1        38      CTWR0341      WASHER      1        39      ATBL0026      CONNECTOR      1        40      ATBD0080      HOLDER      1                                                                                                                                                                                                                                          | 24  | CTDB0133 | BASE        | 1   |
| 26      ATBP0311      HOSE      1        27      ATBA0100      CHECK VALVE      1        28      CTRR0137      O-RING      1        29      CTDB0131      SEAT      1        30      CTWR0060      WASHER      1        31      CTWR0217      WASHER      1        32      CTW10038      WASHER      1        33      CTNB0156      NUT      1        34      CTPB0188      SHANK      1        35      CTW0088      WASHER      1        36      CTTB0014      STOP      1        37      ATBE0245      SHOWER      1        38      CTWR0341      WASHER      1        39      ATBL0026      CONNECTOR      1        40      ATBD0080      HOLDER      1                                                                                                                                                                                                                                       | 25  | CTRR0139 | O-RING      | 1   |
| 28      CTRR0137      O-RING      1        29      CTDB0131      SEAT      1        30      CTWR0060      WASHER      1        31      CTWR017      WASHER      1        32      CTWT0038      WASHER      1        33      CTNB0156      NUT      1        34      CTPB0188      SHANK      1        35      CTWR0088      WASHER      1        36      CTTB0014      STOP      1        37      ATBE0245      SHOWER      1        38      CTWR0341      WASHER      1        39      ATBL0026      CONNECTOR      1        40      ATBD0080      HOLDER      1                                                                                                                                                                                                                                                                                                                                |     | ATBP0311 | HOSE        | 1   |
| 29      CTDB0131      SEAT      1        30      CTWR0060      WASHER      1        31      CTWR0217      WASHER      1        32      CTWT0038      WASHER      1        33      CTNB0156      NUT      1        34      CTPB0188      SHANK      1        35      CTW0088      WASHER      1        36      CTTB0014      STOP      1        37      ATBE0245      SHOWER      1        38      CTWR0341      WASHER      1        39      ATBL0026      CONNECTOR      1        40      ATBD0080      HOLDER      1                                                                                                                                                                                                                                                                                                                                                                           | 27  | ATBA0100 | CHECK VALVE | 1   |
| 30      CTWR0060      WASHER      1        31      CTWR0217      WASHER      1        32      CTWT0038      WASHER      1        33      CTNB0156      NUT      1        34      CTPB0188      SHANK      1        35      CTWR0088      WASHER      1        36      CTTB0014      STOP      1        37      ATBE0245      SHOWER      1        38      CTWR0341      WASHER      1        39      ATBL0026      CONNECTOR      1        40      ATBD0080      HOLDER      1                                                                                                                                                                                                                                                                                                                                                                                                                   | 28  | CTRR0137 | O-RING      | 1   |
| 31      CTWR0217      WASHER      1        32      CTWT0038      WASHER      1        33      CTNB0156      NUT      1        34      CTPB0188      SHANK      1        35      CTWR0088      WASHER      1        36      CTTB0014      STOP      1        37      ATBE0245      SHOWER      1        38      CTWR0341      WASHER      1        39      ATBL0026      CONNECTOR      1        40      ATBD0080      HOLDER      1                                                                                                                                                                                                                                                                                                                                                                                                                                                              | 29  | CTDB0131 | SEAT        | 1   |
| 32      CTWT0038      WASHER      1        33      CTNB0156      NUT      1        34      CTPB0188      SHANK      1        35      CTWR0088      WASHER      1        36      CTTB0014      STOP      1        37      ATBE0245      SHOWER      1        38      CTWR0341      WASHER      1        39      ATBL0026      CONNECTOR      1        40      ATBD0080      HOLDER      1                                                                                                                                                                                                                                                                                                                                                                                                                                                                                                         | 30  | CTWR0060 | WASHER      | 1   |
| 33      CTNB0156      NUT      1        34      CTPB0188      SHANK      1        35      CTWR0088      WASHER      1        36      CTTB0014      STOP      1        37      ATBE0245      SHOWER      1        38      CTWR0341      WASHER      1        39      ATBL0026      CONNECTOR      1        40      ATBD0080      HOLDER      1                                                                                                                                                                                                                                                                                                                                                                                                                                                                                                                                                    | 31  | CTWR0217 | WASHER      | 1   |
| 33      CTNB0156      NUT      1        34      CTPB0188      SHANK      1        35      CTWR0088      WASHER      1        36      CTTB0014      STOP      1        37      ATBE0245      SHOWER      1        38      CTWR0341      WASHER      1        39      ATBL0026      CONNECTOR      1        40      ATBD0080      HOLDER      1                                                                                                                                                                                                                                                                                                                                                                                                                                                                                                                                                    | 32  | CTWT0038 | WASHER      | 1   |
| 35      CTWR0088      WASHER      1        36      CTTB0014      STOP      1        37      ATBE0245      SHOWER      1        38      CTWR0341      WASHER      1        39      ATBL0026      CONNECTOR      1        40      ATBD0080      HOLDER      1                                                                                                                                                                                                                                                                                                                                                                                                                                                                                                                                                                                                                                      | 33  | CTNB0156 |             | 1   |
| 35      CTWR0088      WASHER      1        36      CTTB0014      STOP      1        37      ATBE0245      SHOWER      1        38      CTWR0341      WASHER      1        39      ATBL0026      CONNECTOR      1        40      ATBD0080      HOLDER      1                                                                                                                                                                                                                                                                                                                                                                                                                                                                                                                                                                                                                                      | 34  |          | SHANK       | 1   |
| 36      CTTB0014      STOP      1        37      ATBE0245      SHOWER      1        38      CTWR0341      WASHER      1        39      ATBL0026      CONNECTOR      1        40      ATBD0080      HOLDER      1                                                                                                                                                                                                                                                                                                                                                                                                                                                                                                                                                                                                                                                                                 | 35  |          |             | 1   |
| 37      ATBE0245      SHOWER      1        38      CTWR0341      WASHER      1        39      ATBL0026      CONNECTOR      1        40      ATBD0080      HOLDER      1                                                                                                                                                                                                                                                                                                                                                                                                                                                                                                                                                                                                                                                                                                                          |     |          |             | 1   |
| 38      CTWR0341      WASHER      1        39      ATBL0026      CONNECTOR      1        40      ATBD0080      HOLDER      1                                                                                                                                                                                                                                                                                                                                                                                                                                                                                                                                                                                                                                                                                                                                                                     |     |          |             | 1   |
| 39      ATBL0026      CONNECTOR      1        40      ATBD0080      HOLDER      1                                                                                                                                                                                                                                                                                                                                                                                                                                                                                                                                                                                                                                                                                                                                                                                                                | 38  |          |             | 1   |
| 40 ATBD0080 HOLDER 1                                                                                                                                                                                                                                                                                                                                                                                                                                                                                                                                                                                                                                                                                                                                                                                                                                                                             |     |          |             | 1   |
|                                                                                                                                                                                                                                                                                                                                                                                                                                                                                                                                                                                                                                                                                                                                                                                                                                                                                                  |     |          |             | 1   |
|                                                                                                                                                                                                                                                                                                                                                                                                                                                                                                                                                                                                                                                                                                                                                                                                                                                                                                  |     |          |             |     |
|                                                                                                                                                                                                                                                                                                                                                                                                                                                                                                                                                                                                                                                                                                                                                                                                                                                                                                  |     |          | I           |     |

Notes: For reference only. We reserve the right to make changes without any notice.