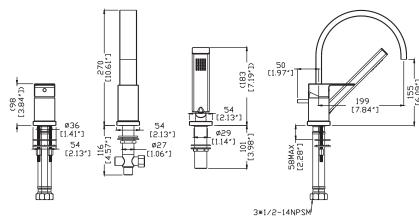

FR-AZ473 Installation Guide

For more information visit www.ANZZI.com or call 1-844-44-ANZZI

# NITE 3 PC SINGLE LEVER ROMAN TUB FILLER FAUCET W/TRANSFER VALVE

## **DIMENSIONS**



■ For Reference only (unit = mm[inch])

# **FAUCET MAINTENANCE**





## **CARE INSTRUCTIONS**

To keep your faucet looking its best, please follow these simple care instructions:

### **DO:**

- 1. Remove as much surface dirt and film using clear water and a soft cotton cloth.
- 2. Use any of the following to remove tough surface film and build-up:
  - Mild liquid detergent
  - Non-acidic, non-abrasive gentle liquid cleanser
    Non-abrasive liquid polisher.
- Once clean, rinse faucet with clear water to thoroughly remove cleaner or polish and blot dry with soft cotton cloth.

## DO NOT:

- 1. Use abrasive cleansers, cloths, or paper towels. 2. Use any cleaning agents containing acids, polish,
- Use any cleaning agents containing acids, polish, waxes, alcohol, ammonia, bleach, solvents