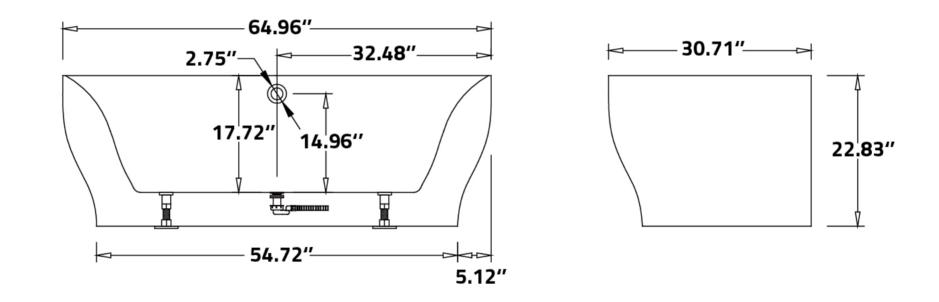

FR-AZ473 Installation Guide

For more information visit www.ANZZI.com or call 1-844-44-ANZZI

# NITE 3 PC SINGLE LEVER ROMAN TUB FILLER FAUCET W/TRANSFER VALVE

## **DIMENSIONS**



■ For Reference only (unit = mm[inch])

# **FAUCET MAINTENANCE**





## **CARE INSTRUCTIONS**

To keep your faucet looking its best, please follow these simple care instructions:

### **DO:**

- 1. Remove as much surface dirt and film using clear water and a soft cotton cloth.
- 2. Use any of the following to remove tough surface film and build-up:
  - Mild liquid detergent
  - Non-acidic, non-abrasive gentle liquid cleanser
    Non-abrasive liquid polisher.
- Once clean, rinse faucet with clear water to thoroughly remove cleaner or polish and blot dry with soft cotton cloth.

## DO NOT:

- 1. Use abrasi