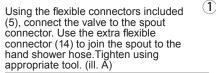

## Handle installation

- Place the base of the handle flange kit on the left hole. Insert the braided flex connectors through the hole.
- From underneath, place metal washer (2) and locknut on each threaded stud and tighten gently by hand.
- Now, position and properly align the 3 handle on top. Tighten the locknuts with a flat head screwdriver or appropriate tool. Do not overtighten.