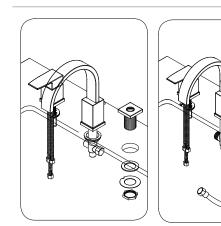

#### Spout installation

Unscrew the Allen screw in back of the spout. Pull apart the spout from its connector (do not unscrew). Separate the spout flange from the spout. Place o-ring underneath the spout flange and place the flange over the center hole between the handle and hand shower.

Unscrew the superior spout locknut of the spout connector. Make sure that the locknut and the metal and rubber washers are in place on the spout connector. From underneath the bathtub, insert the top of the connector in the hole between the handle and hand shower. From over the bathtub, screw the superior spout locknut to secure the connector and the flange in place.

Install the spout on the connector and align the spout with the flange, making sure to insert the anti-rotation pin in the stop hole. Tighten spout in place by screwing the Allen screw in front of the spout.