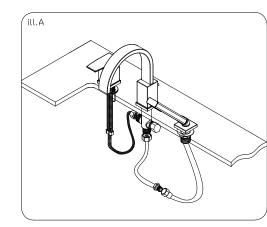

#### Valve and water supply connection

Connect hot and cold valves to the (2) corresponding water supply lines using flexible connectors and tighten. (ill.B)

## Handle installation

- Place the base of the handle flange kit on the left hole. Insert the braided flex connectors through the hole.
- From underneath, place metal washer (2) and locknut on each threaded stud and tighten gently by hand.
- Now, position and properly align the 3 handle on top. Tighten the locknuts with a flat head screwdriver or appropriate tool. Do not overtighten.

#### Spout installation

Unscrew the Allen screw in back of the spout. Pull apart the spout from its connector (do not unscrew). Separate the spout flange from the spout. Place o-ring underneath the spout flange and place the flange over the center hole between the handle and hand shower.

Unscrew the superior spout locknut of the spout connector. Make sure that the locknut and the metal and rubber washers are in place on the spout connector. From underneath the bathtub, insert the top of the connector in the hole between the handle and hand shower. From over the bathtub, screw the superior spout locknut to secure the connector and the flange in place.

Install the spout on the connector and align the spout with the flange, making sure to insert the anti-rotation pin in the stop hole. Tighten spout in place by screwing the Allen screw in front of the spout.

# Hand shower holder installation

Unscrew the locknut and take off metal ①

and rubber washers.

Insert the hand shower holder in the hole making sure to place the o-ring underneath the fix holder. From under, screw the rubber and metal washers, as well as the retainer ring to the holder in place.

Connect the hose to the hand shower hole, making sure that the rubber washer is in place. From above, slide the hose through the holder to sit the hand shower on its base.